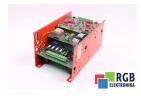

## **Repair MOVIRET214 SEW EURODRIVE**

We will repair every SEW EURODRIVE device. If you cannot find the device that interests you, please contact us. We collect the devices free of charge via a courier or in person, thanks to which we are able to carry out the repair within several hours. We will diagnose your equipment for free, and if you do not decide on our service, you will not incur any costs. We offer 24 months warranty for all completed repairs. We are available 24/7, also at weekends and on holidays. Call us 24/7: +48 71 750 09 77 and receive immediate help.

## SPECIFICATIONS

| MANUFACTURER | SEW EURODRIVE                 |
|--------------|-------------------------------|
| MODEL        | MOVIRET214                    |
| CATEGORY     | Servoamplifiers and inverters |
| WEIGHT       | 5.0 kg                        |